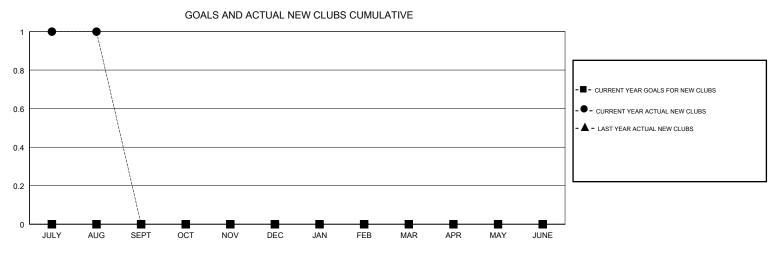

## JAYESH THAKKAR GMT:

| GMT: JAYESH THAKKAR            |   |   | LOCATION INDIA |                                  |   |    | GMT CA |
|--------------------------------|---|---|----------------|----------------------------------|---|----|--------|
| Clubs<br>RESULTS FOR 2017-2018 |   |   |                | Members<br>RESULTS FOR 2017-2018 |   |    |        |
|                                |   |   |                |                                  |   |    |        |
| JULY/AUG/SEPT                  | 0 | 1 | 1              | JULY/AUG/SEPT                    | 0 | 41 | 34     |
| OCT/NOV/DEC                    | 0 | 0 | 0              | OCT/NOV/DEC                      | 0 | 0  | 0      |
| JAN/FEB/MAR                    | 0 | 0 | 0              | JAN/FEB/MAR                      | 0 | 0  | 0      |
| APR/MAY/JUNE                   | 0 | 0 | 0              | APR/MAY/JUNE                     | 0 | 0  | 0      |