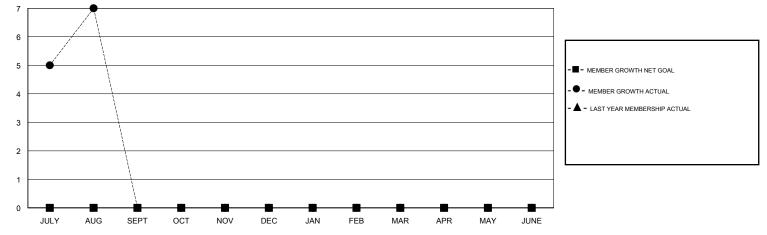

## JAYESH THAKKAR GMT:

| GMT: JAYESH THAKKAR            |   |   | LOCATION INDIA |                                  |   |    | GMT CA |
|--------------------------------|---|---|----------------|----------------------------------|---|----|--------|
| Clubs<br>RESULTS FOR 2017-2018 |   |   |                | Members<br>RESULTS FOR 2017-2018 |   |    |        |
|                                |   |   |                |                                  |   |    |        |
| JULY/AUG/SEPT                  | 0 | 1 | 1              | JULY/AUG/SEPT                    | 0 | 41 | 34     |
| OCT/NOV/DEC                    | 0 | 0 | 0              | OCT/NOV/DEC                      | 0 | 0  | 0      |
| JAN/FEB/MAR                    | 0 | 0 | 0              | JAN/FEB/MAR                      | 0 | 0  | 0      |
| APR/MAY/JUNE                   | 0 | 0 | 0              | APR/MAY/JUNE                     | 0 | 0  | 0      |